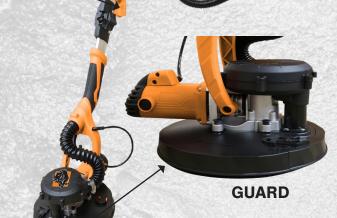

Hog Waller - Concrete/Masonry Wall Scrubber

- Machine weight 12 lb. (5 kg)
- Extends from 51" to 65"
- 10" guard with built in vacuum
- 7" abrasive disc
- Vacuum bag with 81" hose
- · Comes with carrying case
- LED flashlight provided
- Quicker, easier wall clean-up
- Does the work of 4 to 5 men to save money and time
- · Durable and easy to service